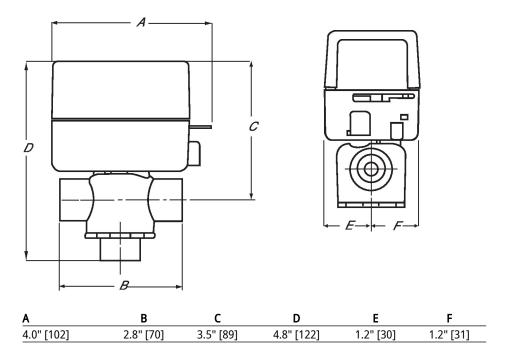

This valve is designed to fit in compact areas where on/off or control is required using 24 VAC or 120 VAC.

ZONE

| Dimensions  |    |                   |  |
|-------------|----|-------------------|--|
| Туре        | DN | Weight            |  |
| ZONE315S-35 | 15 | 0.88 lb [0.40 kg] |  |